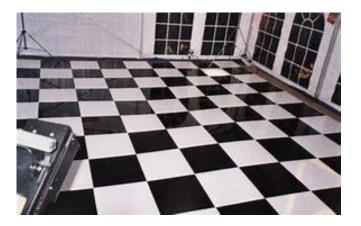

BLACK & WHITE DANCE FLOOR

RUSTIC DANCE FLOOR

| Dance Floors |                  |                                                                                                                       |               |             |  |
|--------------|------------------|-----------------------------------------------------------------------------------------------------------------------|---------------|-------------|--|
| ITEM         | Size             | DESCRIPTION                                                                                                           | Pric          | PRICE       |  |
|              |                  |                                                                                                                       | UNDERFLOORING | DANCE FLOOR |  |
| Dance Floors | 12' x 12'        | Available in Black & White or Rustic                                                                                  | \$100.00      | \$300.00    |  |
|              | 15' x 15'        | Available in Black & White or Rustic                                                                                  | \$125.00      | \$425.00    |  |
|              | 18' x 18'        | Available in Black & White or Rustic                                                                                  | \$150.00      | \$500.00    |  |
|              | over. For outdoo | I surfaces or level areas. Dance floors will only be as f<br>or use Underflooring is required and is available for an | •             |             |  |