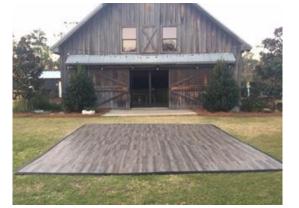

BLACK & WHITE DANCE FLOOR

RUSTIC DANCE FLOOR

| Dance Floors |                  |                                                                                                                       |               |             |  |
|--------------|------------------|-----------------------------------------------------------------------------------------------------------------------|---------------|-------------|--|
| ITEM         | Size             | DESCRIPTION                                                                                                           | Pric          | PRICE       |  |
|              |                  |                                                                                                                       | UNDERFLOORING | DANCE FLOOR |  |
| Dance Floors | 12' x 12'        | Available in Black & White or Rustic                                                                                  | \$100.00      | \$300.00    |  |
|              | 15' x 15'        | Available in Black & White or Rustic                                                                                  | \$125.00      | \$425.00    |  |
|              | 18' x 18'        | Available in Black & White or Rustic                                                                                  | \$150.00      | \$500.00    |  |
|              | over. For outdoo | I surfaces or level areas. Dance floors will only be as f<br>or use Underflooring is required and is available for an | •             |             |  |